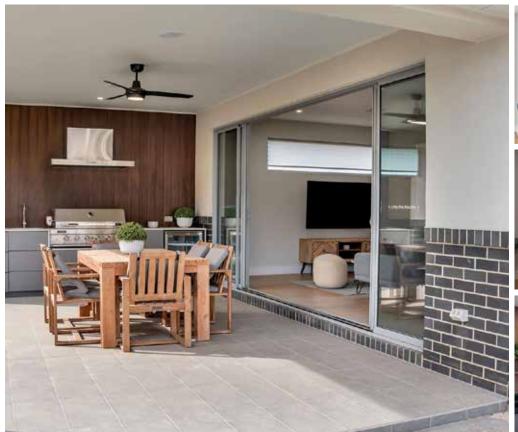

The Kitchen is the gem of this home with the walkthrough style pantry that provides ample storage & has everything you would expect for a home of this quality. The open style family area leads onto an entertainers delight Al Fresco area with built-in kitchen & plenty of space for the extended family to enjoy.