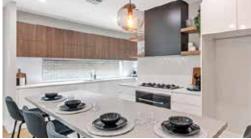

The Kitchen is the gem of this home with the walkthrough style pantry that provides ample storage & has everything you would expect for a home of this quality. The open style family area leads onto an entertainers delight Al Fresco area with built-in kitchen & plenty of space for the extended family to enjoy.