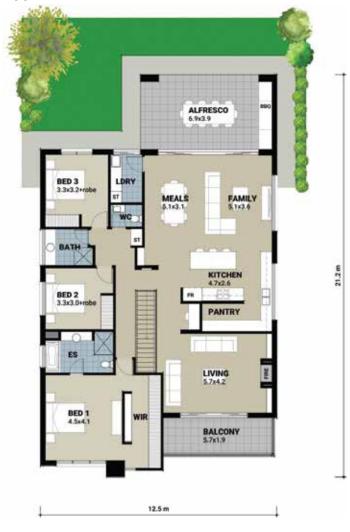

#### **Upper Level**

#### **Areas**

| Ground Floor Living | 54.7m²              |
|---------------------|---------------------|
| Upper Floor Living  | 193.9m²             |
| Garage              | 42.8m²              |
| Al Fresco           | 28.5m²              |
| Balcony             | 12.1m²              |
| Porch               | 3.7m²               |
| Total               | 335.7m <sup>2</sup> |

The Upper Level has been designed to be an open plan style but still provide privacy so everyone can have some private time when needed. The front Lounge room exudes class & captures the views of the reserve & has its own private balcony & don't forget the fireplace!

The Kitchen is the gem of this home with the walkthrough style pantry that provides ample storage & has everything you would expect for a home of this quality. The open style family area leads onto an entertainers delight Al Fresco area with built-in kitchen & plenty of space for the extended family to enjoy.