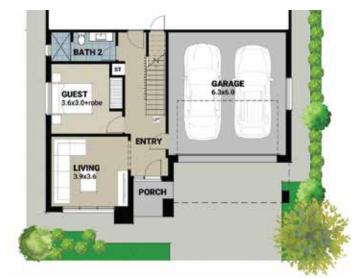

#### **Lower Level**

#### **Areas**

| Ground Floor Living | 54.7m²              |
|---------------------|---------------------|
| Upper Floor Living  | 193.9m²             |
| Garage              | 42.8m²              |
| Al Fresco           | 28.5m²              |
| Balcony             | 12.1m²              |
| Porch               | 3.7m²               |
| Total               | 335.7m <sup>2</sup> |

The Lower Level has been designed in a way that can be adapted to suit live in parents or a home office situation or even a retreat for your children while they save up for their own home! While ample storage has been provided throughout the home don't forget about all that space under the house. It's a perfect spot to store all your household equipment or could even be used as a Cellar!